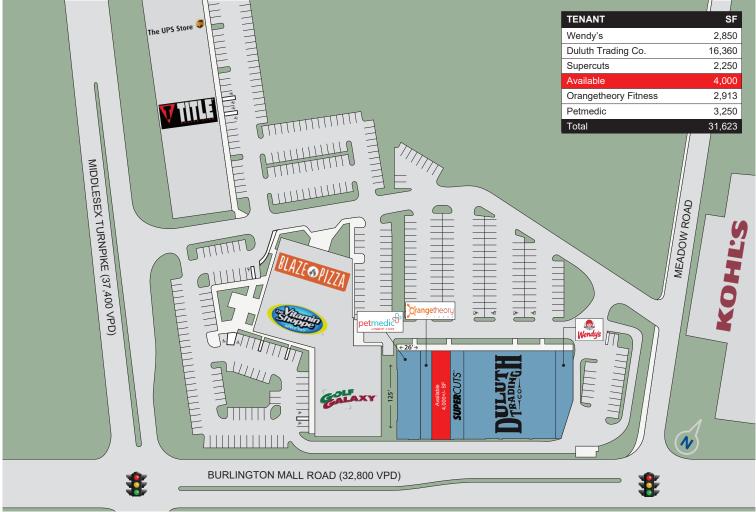

#### **Property Information**

| Address:                | 112 Mall Road<br>Burlington, MA | Parking Ratio:<br>Traffic Counts: | 4.32 / 1,000 SF GLA<br>Middlesex Turnpike            |
|-------------------------|---------------------------------|-----------------------------------|------------------------------------------------------|
| Available:<br>Total SF: | 4,000 +/- SF<br>31,623 +/- SF   |                                   | (37,400 VPD)<br>Burlington Mall Road<br>(32,800 VPD) |
| Land Area:              | 3.38 Acres                      | Zoning:                           | BG (General Business)                                |
| Parking Spaces          | : 137 parking spaces            | Year Built:                       | Renovated 2016-17'                                   |

### DIRADING

**Grange**theory®

The Shops at Mall Road, located in Burlington, MA, one of Massachusetts most premier suburban neighborhoods, features a 31,623 +/- square foot shopping center. This property is ideally positioned in the center of Burlington's major regional retail destinations – 3rd Ave, the Burlington Mall and Wayside Commons. Anchored by Duluth Trading Company, The Shops at Mall Road features national tenants including Orange Theory Fitness, Supercuts, Petmedic and Wendy's among others. This property benefits from retail synergies and consistent traffic counts of over 30,000 VPD on the Middlesex Turnpike and Burlington Mall Road. The Shops at Mall Road has in excess 314 feet of frontage along Mall Road and 221 feet along Meadow Road. With ample parking available and strong visibility from the road, this property is a desirable location for a variety of retailers.