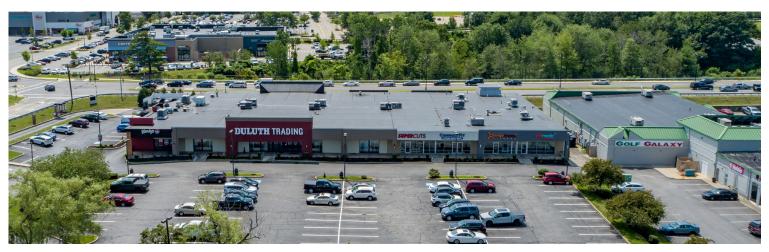

### DIRADING

**Grange**theory®

The Shops at Mall Road, located in Burlington, MA, one of Massachusetts most premier suburban neighborhoods, features a 31,623 +/- square foot shopping center. This property is ideally positioned in the center of Burlington's major regional retail destinations – 3rd Ave, the Burlington Mall and Wayside Commons. Anchored by Duluth Trading Company, The Shops at Mall Road features national tenants including Orange Theory Fitness, Supercuts, Petmedic and Wendy's among others. This property benefits from retail synergies and consistent traffic counts of over 30,000 VPD on the Middlesex Turnpike and Burlington Mall Road. The Shops at Mall Road has in excess 314 feet of frontage along Mall Road and 221 feet along Meadow Road. With ample parking available and strong visibility from the road, this property is a desirable location for a variety of retailers.