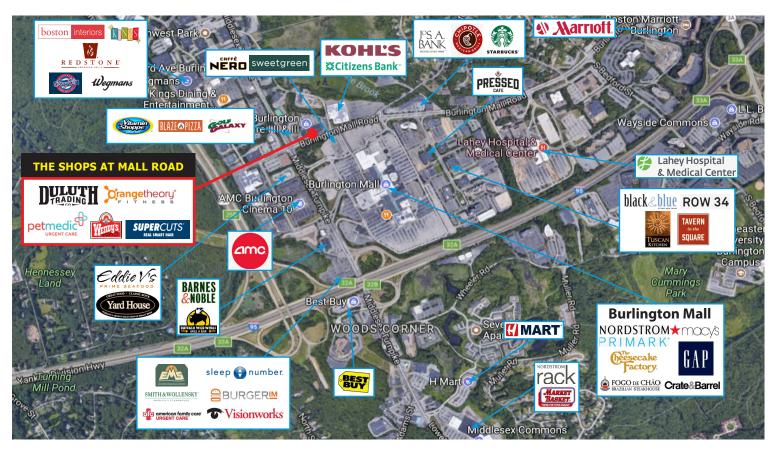

### DIRADING

**Grange**theory®

The Shops at Mall Road, located in Burlington, MA, one of Massachusetts most premier suburban neighborhoods, features a 31,623 +/- square foot shopping center. This property is ideally positioned in the center of Burlington's major regional retail destinations – 3rd Ave, the Burlington Mall and Wayside Commons. Anchored by Duluth Trading Company, The Shops at Mall Road features national tenants including Orange Theory Fitness, Supercuts, Petmedic and Wendy's among others. This property benefits from retail synergies and consistent traffic counts of over 30,000 VPD on the Middlesex Turnpike and Burlington Mall Road. The Shops at Mall Road has in excess 314 feet of frontage along Mall Road and 221 feet along Meadow Road. With ample parking available and strong visibility from the road, this property is a desirable location for a variety of retailers.